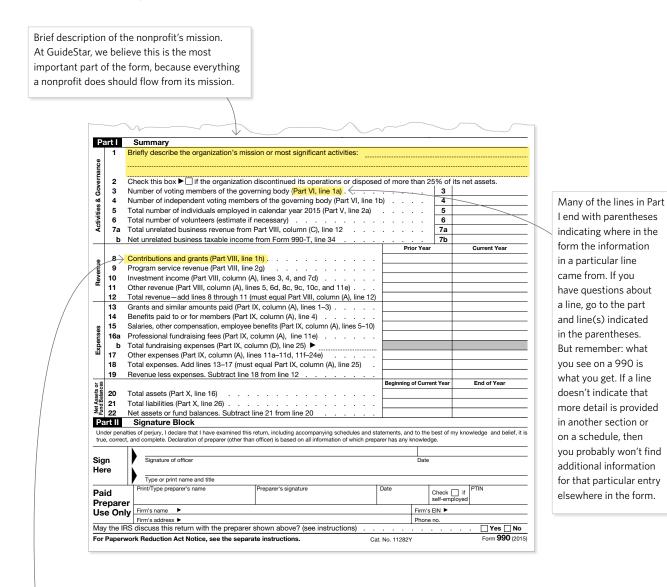

# Part I — Summary

Part I is exactly its title says it is—a summary of key information presented elsewhere in the form. It's a snapshot of what is in the rest of the 990.

GuideStar users are often surprised that they can't find donor lists in a 990. With two exceptions, donor information provided in a 990 is confidential; when either the IRS or the filing nonprofit releases a copy of a 990 to the public, they must redact—mask—all information that will identify the donors, whether the donor is an individual, corporation, 501(c)(3) private foundation, or 501(c)(3) public charity.

The exceptions are Forms 990-PF filed by 501(c)(3) private foundations and Forms 990 filed by Section 527 political organizations. For these nonprofits, donor information is public information.

## Part II — Signature Block

Part II is located at the bottom of the first page of the 990 and shows the signature and title of the nonprofit official who approved the 990 and, if a paid preparer completed the form, who that person was.

The 990 is an official document, submitted to the IRS under penalties of perjury.

|                  |                                   | ned this return, including accompanying s<br>ther than officer) is based on all information |         |               |              |                        | wledge and belief, it |  |
|------------------|-----------------------------------|---------------------------------------------------------------------------------------------|---------|---------------|--------------|------------------------|-----------------------|--|
| Sign<br>Here     | Signature of officer              |                                                                                             |         |               | Date         | 1                      |                       |  |
|                  | Type or print name and title      |                                                                                             |         |               |              |                        |                       |  |
| Paid<br>Preparer | Print/Type preparer's name        | Preparer's signature                                                                        |         | Date          |              | Check if self-employed | PTIN                  |  |
| Use Only         | Firm's name                       |                                                                                             |         |               | Firm's EIN ► |                        |                       |  |
| Osc Only         | Firm's address >                  |                                                                                             |         |               |              | Phone no.              |                       |  |
| May the IRS      | discuss this return with the pre- | eparer shown above? (see instru                                                             | ctions) |               |              |                        | . Yes No              |  |
| For Paperwo      | rk Reduction Act Notice, see the  | separate instructions.                                                                      | Ca      | t. No. 11282' | Y            |                        | Form 990 (2015        |  |