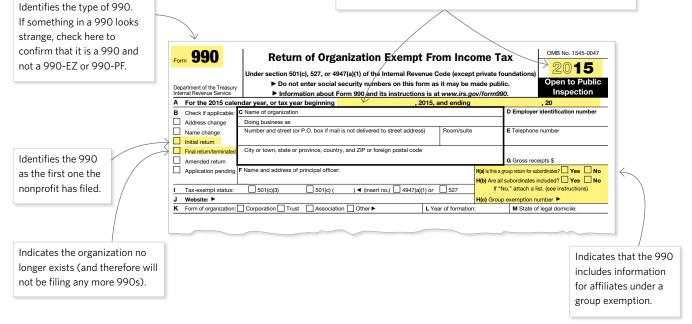

#### The Header

Although it makes up a relatively small portion of the 990, the header contains information that can orient you before you review the form.

Form year. The IRS uses the beginning of the fiscal year covered by a 990 for the **form year**. It uses the **end** of the fiscal year for the **fiscal year** date. Thus, if the fiscal year began 7/1/14 and ended 6/31/15, the **form year** would be 2014, but the **fiscal year** would be 2015. **Check line A** to confirm the fiscal year start and end dates. Use the fiscal year to find 990s on GuideStar.