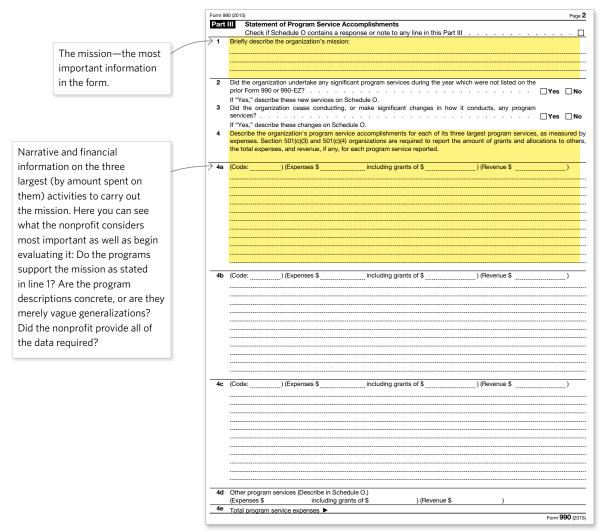

## Part III — Mission and Programs

Part III describes the nonprofit's mission and its most significant activities carrying out that mission.