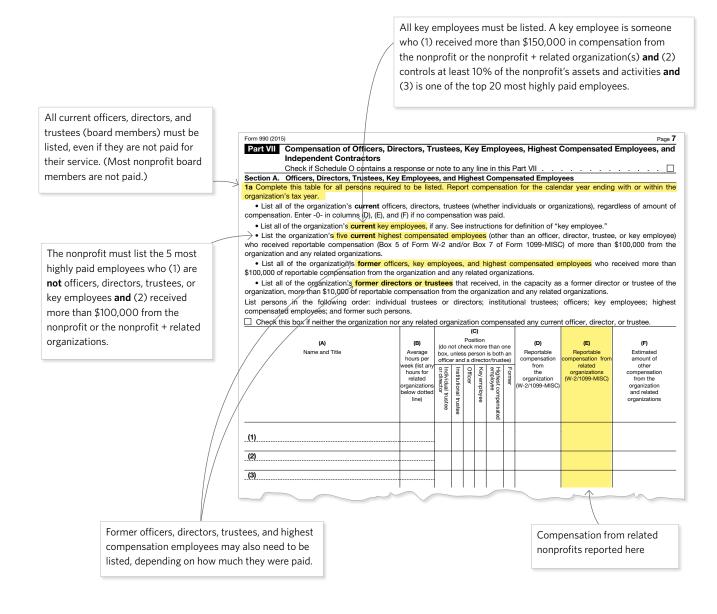

|        | state the name, address, and telephone number of the person who possesses the organization a b            | 55.15 and 166  |         | -      |                |

# Part VII — Compensation

Unlike the old 990, which reported compensation partly in the main form and partly on a schedule, the current 990 presents all compensation data in Part VII.



Part VII is also where the five highest paid independent contractors that received more than \$100,000 must be reported.

| 1 | Complete this table for your five highest compensated independent contra<br>compensation from the organization. Report compensation for the calenda<br>year. |                                |                     |
|---|--------------------------------------------------------------------------------------------------------------------------------------------------------------|--------------------------------|---------------------|
|   | (A)<br>Name and business address                                                                                                                             | (B)<br>Description of services | (C)<br>Compensation |
|   |